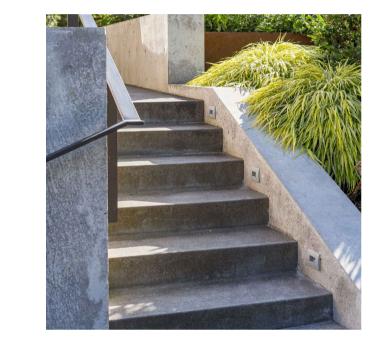

BENCH TO PUBLIC AREAS OR SIMILAR **APPROVED** 

BENCH TO PUBLIC AREAS OR SIMILAR **APPROVED** 

BENCH TO PUBLIC AREAS OR SIMILAR **APPROVED** 

PICNIC TABLES TO PUBLIC AREAS OR SIMILAR APPROVED

IN-SITU CONCRETE STEPS OR SIMILAR **APPROVED** 

grey or similar approved

 To engineer's detailed design & specification HANDRAIL 30mm ø dim galvanized mild steel handrail on one side powder coated RAL 7022 umbra

NATURAL PLAY OR SIMILAR APPROVED

DOUBLE BALANCE BEAM OR SIMILAR **APPROVED** 