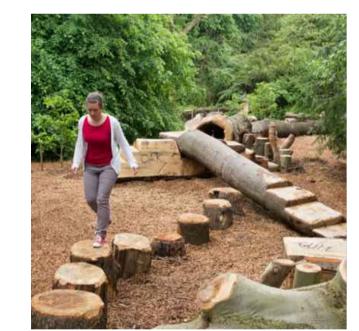

grey or similar approved

 To engineer's detailed design & specification HANDRAIL 30mm ø dim galvanized mild steel handrail on one side powder coated RAL 7022 umbra

NATURAL PLAY OR SIMILAR APPROVED

DOUBLE BALANCE BEAM OR SIMILAR **APPROVED** 