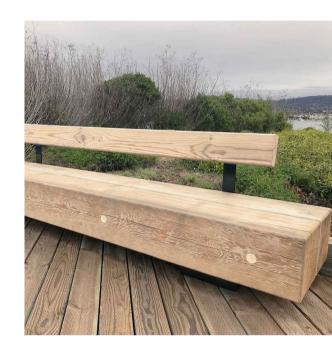

**BIKE STANDS OR SIMILAR APPROVED**  Root fixed. Foundation to engineer's specification.

LITTER BIN TO OPEN SPACES OR SIMILAR **APPROVED** 

LITTER BIN TO PEDESTRIAN AREAS OR SIMILAR APPROVED

BENCH TO PUBLIC AREAS OR SIMILAR **APPROVED** 

BENCH TO PUBLIC AREAS OR SIMILAR **APPROVED** 

BENCH TO PUBLIC AREAS OR SIMILAR **APPROVED** 

BENCH TO PUBLIC AREAS OR SIMILAR **APPROVED** 

PICNIC TABLES TO PUBLIC AREAS OR SIMILAR APPROVED

IN-SITU CONCRETE STEPS OR SIMILAR **APPROVED** 