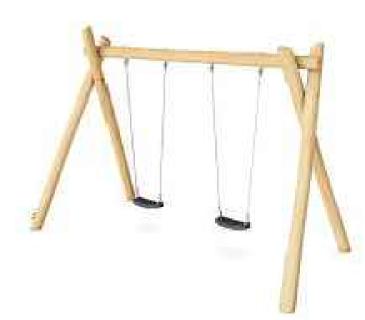

WATERLILIES BALANCE POSTS OR SIMILAR **APPROVED** 

THE BALANCE POSTS WITH ROPE OR SIMILAR APPROVED

**SEA-SAW OR SIMILAR APPROVED** 

LITTLE SPIDER SWING OR SIMILAR **APPROVED** 

**WOODEN DOUBLE SWINGS OR SIMILAR APPROVED** 