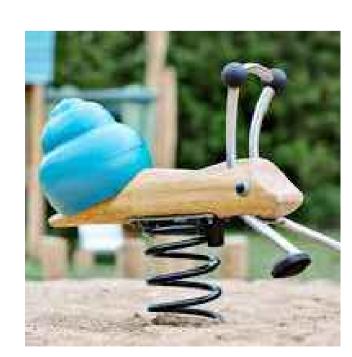

PROVED



BENCH TO PUBLIC AREAS OR SIMILAR **APPROVED** 



BENCH TO PUBLIC AREAS OR SIMILAR **APPROVED** 



BENCH TO PUBLIC AREAS OR SIMILAR **APPROVED** 



BENCH TO PUBLIC AREAS OR SIMILAR **APPROVED** 



PICNIC TABLES TO PUBLIC AREAS OR SIMILAR APPROVED



IN-SITU CONCRETE STEPS OR SIMILAR **APPROVED** 

grey or similar approved

 To engineer's detailed design & specification HANDRAIL 30mm ø dim galvanized mild steel handrail on one side powder coated RAL 7022 umbra



NATURAL PLAY OR SIMILAR APPROVED



DOUBLE BALANCE BEAM OR SIMILAR **APPROVED** 



WATERLILIES BALANCE POSTS OR SIMILAR **APPROVED** 



THE BALANCE POSTS WITH ROPE OR SIMILAR APPROVED



**SEA-SAW OR SIMILAR APPROVED** 



LITTLE SPIDER SWING OR SIMILAR **APPROVED** 



**WOODEN DOUBLE SWINGS OR SIMILAR APPROVED** 



**WOODEN SPRING OR SIMILAR APPROVED** 

## **REVISIONS:**

|  |  | Job No. | 30A6A    | Drawn By   | AC, BA, RM |
|--|--|---------|----------|------------|------------|
|  |  | Dwg No. | L1_003_2 | Checked By | JM         |
|  |  | Scale   | N/A      | Date       | 2024       |
|  |  |         |          |            |            |

## JOB DESCRIPTION

| Site    | KILTERNAN                |  |
|---------|--------------------------|--|
| Project | KILTERNAN VILLAGE        |  |
| Title   | HARD MATERIALS SCHEDULE: |  |

SHEET 2 OF 2

ALL DIMENSIONS TO BE CHECKED ON SITE

RELEVANT CONSULTANTS DRAWINGS

NO DIMENSIONS TO BE SCALED FROM THIS DRAWING THIS DRAWING IS TO BE READ IN CONJUNCTION WITH

NO PART OF THIS DOCUMENT MAY BE RE-PRODUCED OR TRANSMITTED IN ANY FORM OR STORED IN ANY RETRIEVAL