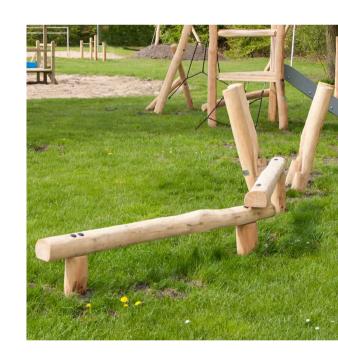

grey or similar approved

 To engineer's detailed design & specification HANDRAIL 30mm ø dim galvanized mild steel handrail on one side powder coated RAL 7022 umbra

NATURAL PLAY OR SIMILAR APPROVED

DOUBLE BALANCE BEAM OR SIMILAR **APPROVED** 