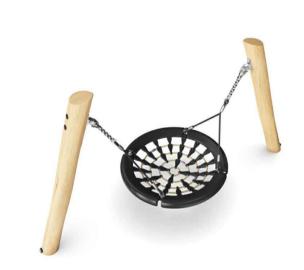

WATERLILIES BALANCE POSTS OR SIMILAR **APPROVED** 

THE BALANCE POSTS WITH ROPE OR SIMILAR APPROVED

**SEA-SAW OR SIMILAR APPROVED** 

LITTLE SPIDER SWING OR SIMILAR **APPROVED** 

**WOODEN DOUBLE SWINGS OR SIMILAR APPROVED** 