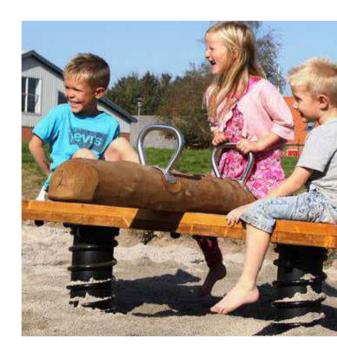

grey or similar approved

 To engineer's detailed design & specification HANDRAIL 30mm ø dim galvanized mild steel handrail on one side powder coated RAL 7022 umbra

NATURAL PLAY OR SIMILAR APPROVED

DOUBLE BALANCE BEAM OR SIMILAR **APPROVED** 

WATERLILIES BALANCE POSTS OR SIMILAR **APPROVED** 

THE BALANCE POSTS WITH ROPE OR SIMILAR APPROVED

**SEA-SAW OR SIMILAR APPROVED** 

LITTLE SPIDER SWING OR SIMILAR **APPROVED** 

**WOODEN DOUBLE SWINGS OR SIMILAR APPROVED** 